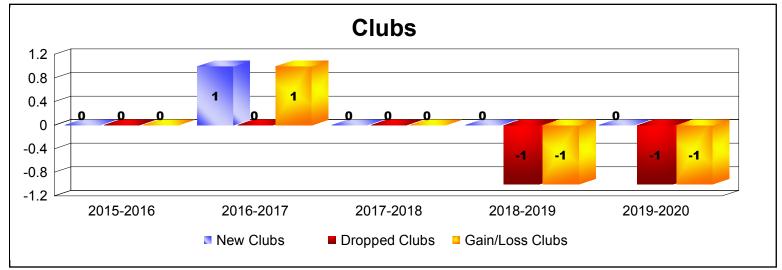

District 20 Y

As of December 2019 Cumulative

| Year      | New<br>Clubs | Dropped<br>Clubs | Gain/<br>Loss<br>Clubs | New<br>Members | Charter<br>Members | Reinstate<br>Members | Transfer<br>Members | Total<br>Member<br>Added | Total<br>Members<br>Dropped | Gain/<br>Loss<br>Members |
|-----------|--------------|------------------|------------------------|----------------|--------------------|----------------------|---------------------|--------------------------|-----------------------------|--------------------------|
| 2015-2016 | 0            | 0                | 0                      | 137            | 0                  | 2                    | 9                   | 148                      | -132                        | 16                       |
| 2016-2017 | 1            | 0                | 1                      | 114            | 27                 | 4                    | 3                   | 148                      | -139                        | 9                        |
| 2017-2018 | 0            | 0                | 0                      | 129            | 1                  | 7                    | 3                   | 140                      | -148                        | -8                       |
| 2018-2019 | 0            | -1               | -1                     | 78             | 0                  | 10                   | 7                   | 95                       | -175                        | -80                      |
| 2019-2020 | 0            | -1               | -1                     | 35             | 0                  | 0                    | 2                   | 37                       | -81                         | -44                      |
| Average   | 0            | 0                | 0                      | 99             | 6                  | 5                    | 5                   | 114                      | -135                        | -21                      |