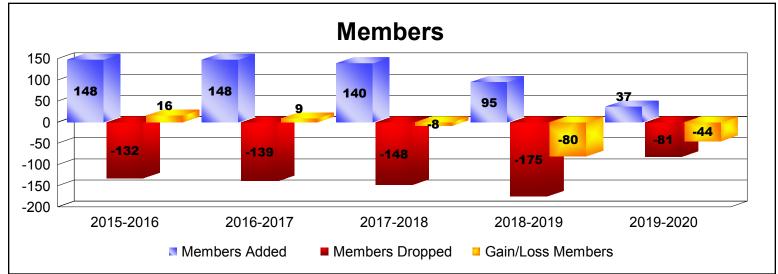

District 20 Y

As of December 2019 Cumulative

| Year      | New<br>Clubs | Dropped<br>Clubs | Gain/<br>Loss<br>Clubs | New<br>Members | Charter<br>Members | Reinstate<br>Members | Transfer<br>Members | Total<br>Member<br>Added | Total<br>Members<br>Dropped | Gain/<br>Loss<br>Members |
|-----------|--------------|------------------|------------------------|----------------|--------------------|----------------------|---------------------|--------------------------|-----------------------------|--------------------------|
| 2015-2016 | 0            | 0                | 0                      | 137            | 0                  | 2                    | 9                   | 148                      | -132                        | 16                       |
| 2016-2017 | 1            | 0                | 1                      | 114            | 27                 | 4                    | 3                   | 148                      | -139                        | 9                        |
| 2017-2018 | 0            | 0                | 0                      | 129            | 1                  | 7                    | 3                   | 140                      | -148                        | -8                       |
| 2018-2019 | 0            | -1               | -1                     | 78             | 0                  | 10                   | 7                   | 95                       | -175                        | -80                      |
| 2019-2020 | 0            | -1               | -1                     | 35             | 0                  | 0                    | 2                   | 37                       | -81                         | -44                      |
| Average   | 0            | 0                | 0                      | 99             | 6                  | 5                    | 5                   | 114                      | -135                        | -21                      |